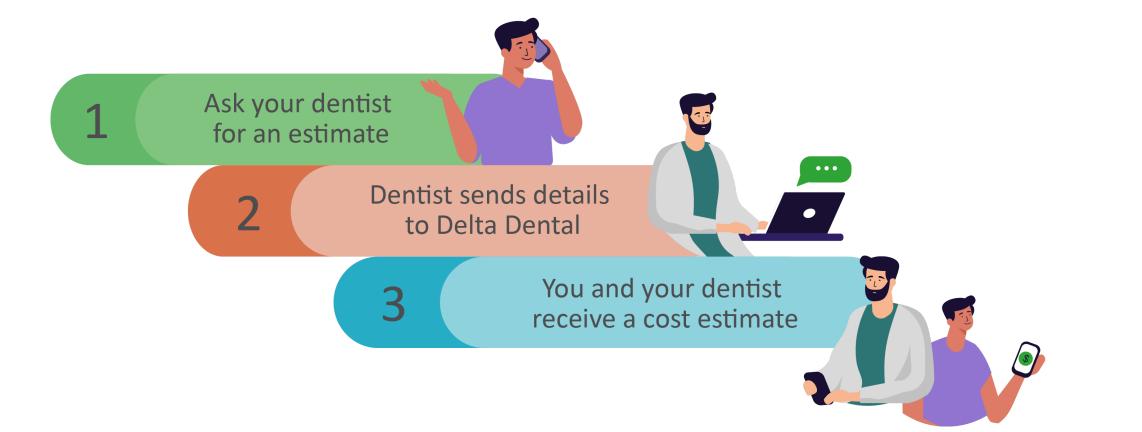

#### Pre-treatment estimate

#### It's easy to plan for dental expenses

#### Cost Estimator

Budget for dental expenses with personalized estimates

**Personalized.** Estimates are based on your benefits, including maximums and deductibles.

**Insightful.** Compare the cost of the same procedure at different dentists.

**Economical.** See how choosing an in-network dentist can help you save.

PPC