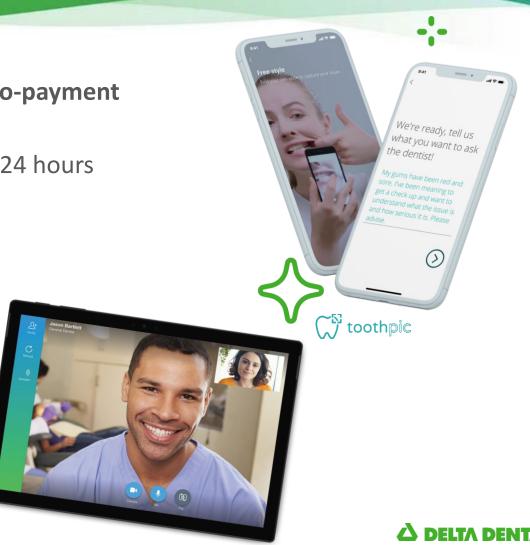

### Two tools that make it easier to see a dentist

Virtual Dentistry does **not** apply to annual visit limitations

#### Toothpic - PPO plan no cost and DeltaCare with a \$35 co-payment

- An easy-to-use, photo-based platform
- Get answers from a Delta Dental dentist in less than 24 hours
- Ideal for a quick exam or diagnostic report

#### deltadental.toothpic.com

#### Virtual Consult - available for PPO plan only

- Schedule a live video consultation, any time and anywhere, with a Delta Dental dentist
- Ideal for urgent needs or appointments outside of normal office hours

#### deltadentalvirtualconsult.com

Virtual Consult is available in AL, CA, DC, DE, FL, GA, LA, MD, MS, MT, NV, NY, PA, TX, UT, WV.