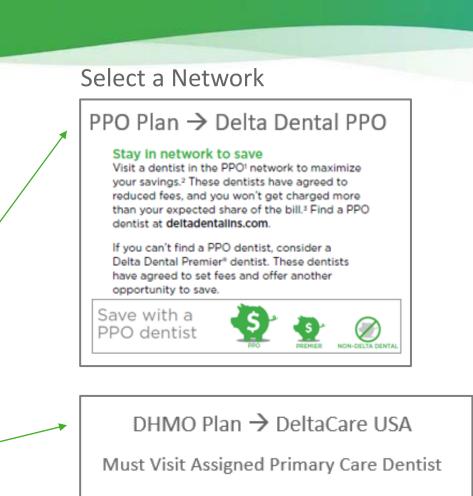

### Delta Dental PPO™

### Delta Dental PPO

#### PPO

#### The Delta Dental Difference®

Visit a PPO dentist to save the most

You can visit any licensed dentist. However, when you stay in-network and visit one of these dentists, you won't get charged more than your expected share of the bill. For the greatest savings, visit a PPO Dentist. If you can't find a PPO dentist, Delta Dental Premier dentists offer the next best opportunity to save.

PPC

DHMO DeltaCare<sup>®</sup> USA: A prepaid, fixed copayment plan

#### How DeltaCare USA works