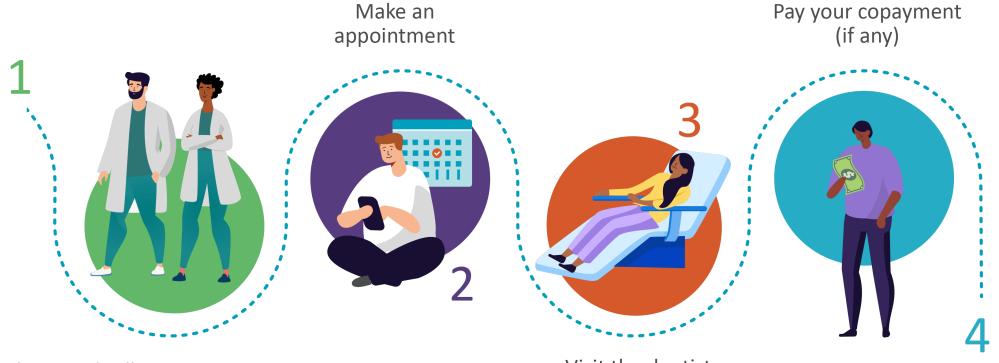

#### How DeltaCare USA works

#### Getting dental care is easy

Delta Dental will assign a primary care dentist based on your zip code

Visit the dentist

DHMO