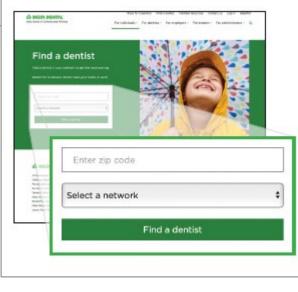

### Finding a network dentist for your plan

#### deltadentalins.com

#### Find a dentist

- Visit deltadentalins.com and click on Find a Dentist in the top menu.
- Enter your ZIP code and select your dental network from the drop-down menu.
- Click Find a Dentist and refine your search by distance, specialty, languages spoken or extended office hours.
- View dentists' patient ratings and reviews of dental care from Yelp in making a selection.