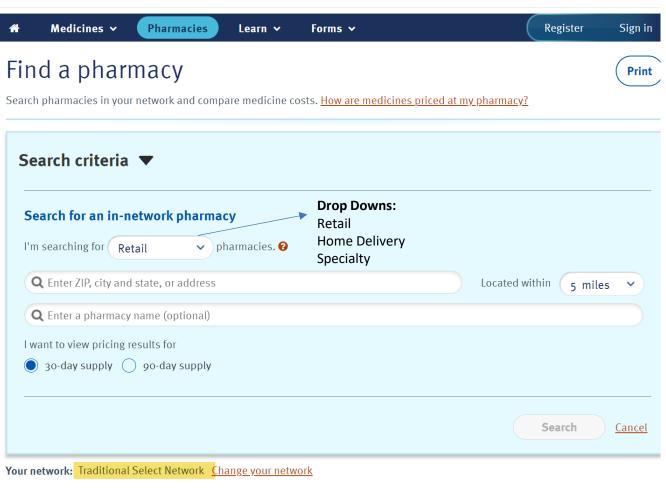

## **Digital Tools and Resources – MyPrime.com**

Starting 10/1/24, members will have the ability to utilize several tools to view their 2025 formulary and search for a pharmacy (retail, mail order, specialty).

➤ Prior to 10/1/2024, members can search the current 2024 *Performance Select Formulary* for medications and *Traditional Select Network* for pharmacies by following the steps below on MyPrime.com; "Click on Sign in → continue without sign in"