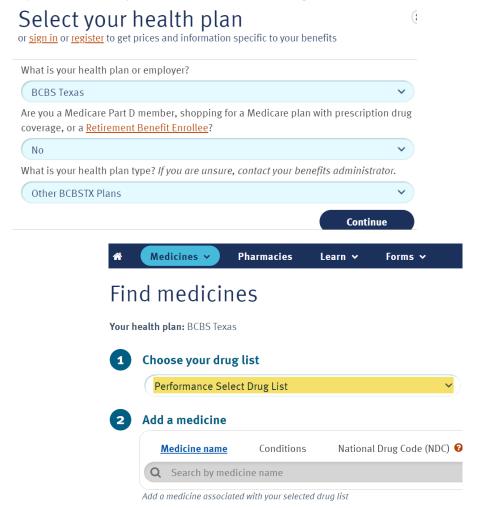

## **Digital Tools and Resources – MyPrime.com**

Starting 10/1/24, members will have the ability to utilize several tools to view their 2025 formulary and search for a pharmacy (retail, mail order, specialty).

➤ Prior to 10/1/2024, members can search the current 2024 *Performance Select Formulary* for medications and *Traditional Select Network* for pharmacies by following the steps below on MyPrime.com; "Click on Sign in → continue without sign in"