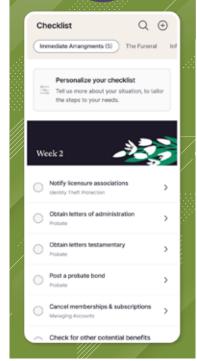

**Funeral Planning:** Detailed instructions and on-demand assistance are available to manage the logistics of funeral planning, burial, cremation and other related services.

**Estate Administration:** Guidance is available for navigating estate and probate processes.

**Account Deactivation:** Get help closing unneeded financial accounts, memberships and subscriptions.

**Identity Theft Protection:** Step-by-step instructions to freeze credit and protect the identity of your loved one.